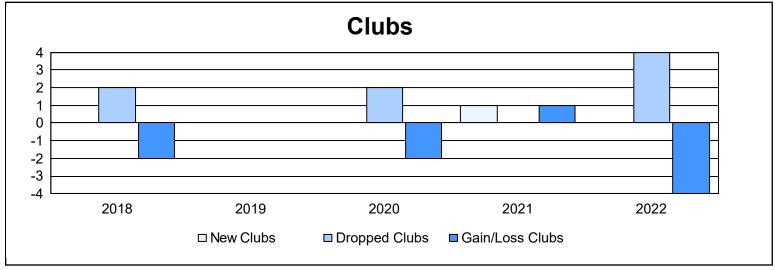

District 1 H As of June 2022 Cumulative

| Year      | New<br>Clubs | Dropped<br>Clubs | Gain/<br>Loss<br>Clubs | New<br>Members | Charter<br>Members | Reinstate<br>Members | Transfer<br>Members | Total<br>Member<br>Added | Total<br>Members<br>Dropped | Gain/<br>Loss<br>Members |
|-----------|--------------|------------------|------------------------|----------------|--------------------|----------------------|---------------------|--------------------------|-----------------------------|--------------------------|
| 2017-2018 | 0            | 2                | -2                     | 52             | 1                  | 12                   | 3                   | 68                       | 164                         | -96                      |
| 2018-2019 | 0            | 0                | 0                      | 49             | 0                  | 9                    | 3                   | 61                       | 106                         | -45                      |
| 2019-2020 | 0            | 2                | -2                     | 42             | 0                  | 8                    | 5                   | 55                       | 103                         | -48                      |
| 2020-2021 | 1            | 0                | 1                      | 44             | 30                 | 7                    | 3                   | 84                       | 77                          | 7                        |
| 2021-2022 | 0            | 4                | -4                     | 65             | 0                  | 17                   | 3                   | 85                       | 144                         | -59                      |
| Average   | 0            | 2                | -1                     | 50             | 6                  | 11                   | 3                   | 71                       | 119                         | -48                      |